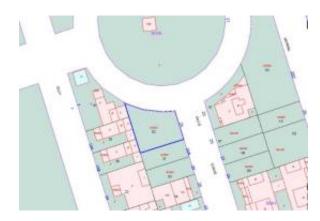

# Location

| Country:     | Spain        |
|--------------|--------------|
| Address:     | ZONA NUEVA   |
| Posted:      | Jun 28, 2024 |
| Description: |              |

We offer you on this occasion this plot of 260m2 in the new area of Dolores. It is located on a corner and close to the Institute of Dolores (Calle Conde de Zavella 24).Do not hesitate to consult!