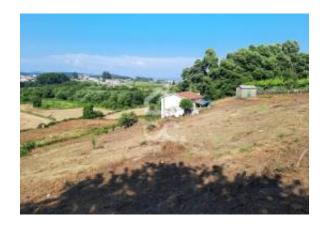

# Farmhouse Paredes Duas Igrejas

## Location

Country: Portugal
State/Region/Province: Porto
City: Paredes
Address: Duas Igrejas
Posted: Jun 27, 2024

Description:

- REF: 365/Q/02888

New: No Built: 1987

#### Common

Bedrooms: 2
Bathrooms: 1

Finished sq. ft.: 72 sq m Lot Size: 9632 sq m