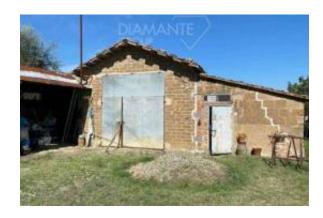

#### Location

Country: Italy
State/Region/Province: Umbria

City: Castiglione del Lago

Posted: Jul 23, 2024

Description:

CASTIGLIONE DEL LAGO (PG), LOC. Lopi: agricultural annexe on one level of approximately 135 sqm currently divided into part for garage use with load-bearing structure in tuff blocks and Marseille tiles on the purlins and part for use as warehouse with various storerooms, woodshed, henhouse and exstalletti with land of 1540 sqm.

Possibility of transforming the volume into a dwelling.

Panoramic position LAKE VIEW.