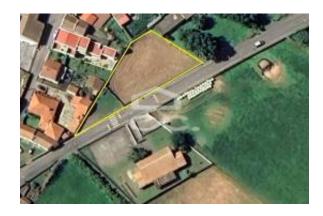

### Location

Country: Portugal State/Region/Province: Azores

City: Ponta Delgada

Address: Ginetes
Posted: Jul 26, 2024

Description:

Discover the stunning property for sale in Ponta Delgada, with reference 326 T 03592. This spacious plot of 1240m2 offers stunning mountain views and a convenient central location. With solar orientation to the north and south, this plot is perfect to build the home of your dreams.