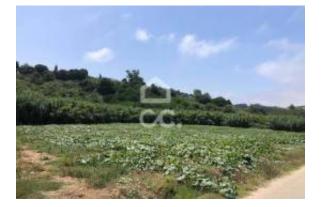

#### Location

| Country:               |
|------------------------|
| State/Region/Province: |
| City:                  |
| Address:               |
| Posted:                |
| Description:           |
| - REF: 321/T/01198     |

#### Common

| Finished sq. ft.: | 4760 sq m |
|-------------------|-----------|
| Lot Size:         | 4760 sq m |

Portugal Lisbon Lourinhã

Lourinhã e Atalaia Aug 01, 2024