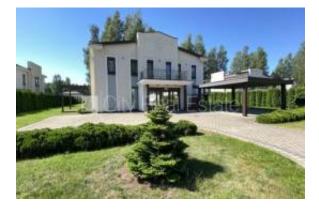

#### Location

| Country:     | Latvia           |
|--------------|------------------|
| Address:     | Silukalnu street |
| Posted:      | Aug 23, 2024     |
| Description: |                  |

Latvia, Rigas district, Silukalnu street. Private house, green area, precinct, greened area with new trees , two terraces, sauna, bedrooms 5 piece/es, studio type apartment 80 m2, wardrobe, auxiliary room, fireplace, heating floor in bathroom , parquet flooring, flag flooring, three bathrooms, bath, shower stall, build in kitchen unit, built-in wardrobe, air conditioner, refrigerator, dishwasher, induction cooking, oven, washing machine, internet, for rent with all in pictures visible equipment, available, strategically beneficial location, CITY REAL ESTATE ID - 516663