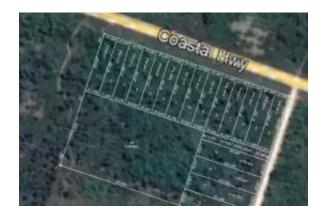

## Location

Country: Belize

State/Region/Province: Belize District

Address: La Democracia Village

Posted: Apr 18, 2025

Description:

La Democracia Village is located at the intersection of the George Price Highway and the recently upgraded Coastal Plain Highway. It is positioned to become a hub for traffic going in all directions as it is quickly garnering preference due to time and gas saved by travelling the shorter route from north to south over flat land. The new highway bypasses the Capital and the Hummingbird Highway which is a natural roller coaster experience through the jungle with beautiful forest and mountain sceneries, dotted by many attractions such as the inland blue hole. However, it opens new territories to be explored and offers sceneries that compete with those along the Hummingbird. Farms, residential developments and recreational attractions are being established along the highway and villages along the highway now have a chance to develop at pace with the rest of the country.

These Belize house lots contain 0.44 acre and are located along the Coastal Plain Highway about half mile from its junction with the George Price Highway. Four larger lots containing 0.64 acres are located along a feeder road that leads to the shrimp farm. These lots offer rural living with all utilities available and enough space for backyard gardening or business activities. Belmopan is only 24 miles away and Belize City is 31 miles in the opposite direction. Both cities offer all public and business services that are