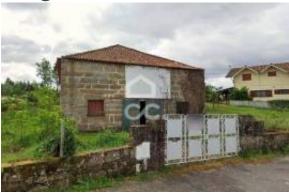

## Opportunity in Tondela – 204m<sup>2</sup> Stone Construction with Large Land

# LocationCountry:PortugalState/Region/Province:ViseuCity:TondelaAddress:TondaPosted:Sep 19, 2024Description:Opportunity in Tondela 204m² Stone Construction with Large Land

Excellent opportunity for investment: Land with approximately 1600m<sup>2</sup> and a 204m<sup>2</sup> stone construction, with great potential for housing development, with easy access. Located in Tonda, 8 minutes from the center of Tondela and only 25 minutes from Viseu.

- REF: 353/M/02426

| ПШГ: 555/10/02/20 |                  |
|-------------------|------------------|
| New:              | No               |
| Condition:        | Must be reformed |
| Built:            | 1952             |

### Common

| Bathrooms:        | 1         |
|-------------------|-----------|
| Finished sq. ft.: | 175 sq m  |
| Lot Size:         | 1600 sq m |