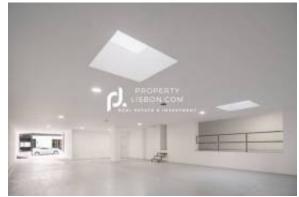

#### Location

Country: Portugal State/Region/Province: Lisbon City: Lisbon

Posted: Oct 22, 2024

Description:

For sale: 230m2 of space suitable for commercial, office, warehouse, or service use. It consists of an open space area and a complete bathroom with a shower. The entire space has been renovated, including the infrastructure. It already includes a protection grid (automatic and manual), pre-installation of alarm and air conditioning. There is underground parking for one vehicle with charging infrastructure for electricity, as well as a storage room nearby. Additionally, there are two external parking spaces in front of the entrance. The property is located next to Estrada Benfica, close to Hospital da Luz and Shopping Center Colombo, and offers one of the best road access points in Lisbon.

#### **IMLIX Real Estate Marketplace**

https://www.imlix.com/

- A1
- Sete Rios
- Praca Espanha
- Amoreiras.

IMI: 753,43 €/anual

Condominio: 30€/mes

€ 320.000

Space with 230m2 for sale suitable for commercial, office, warehouse, or service use. It includes an open space area and a complete bathroom with a shower tray.