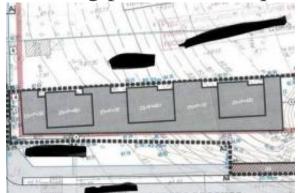

#### Location

Country: Romania
Posted: Oct 22, 2024

Description:

Located in Bucuresti.

This land benefits from all utilities (water, sewer, gas, electricity).

- \*\*Urban indicators:\*\*
- \*\*POT:\*\* 60%
- \*\*CUT:\*\* 2.5
- \*\*Max Height:\*\* 20 m

It is possible to construct buildings with a height regime of \*\*2S+P+4 (setback)\*\*.

\*\*Valid authorization:\*\* \*\*3750 sqm above ground\*\*.

#### Common

Lot Size: 1503 sq m

#### Lease terms

Date Available:

<sup>\*\*</sup>Land with Authorization - Baneasa | Area: 1503 sqm\*\*