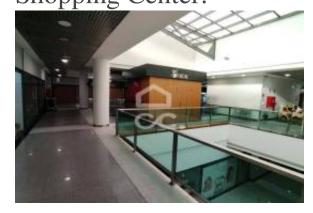

## Store with 76m2 of area on the first floor of the Atrium Shopping Center.

Price: EUR 35,000

Location

Country: Portugal State/Region/Province: Leiria

City: Marinha Grande
Address: Marinha Grande
Posted: Oct 28, 2024

Description:

Store with 76m2 of area on the first floor of the Atrium Shopping Center, with storefront, located in a busy area. Present your proposal!