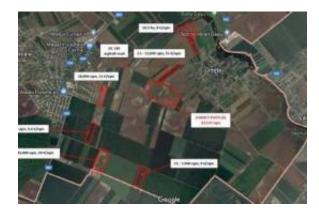

## **Excellence through Experience!**

The property consists of 5 un-fenced land lots for urban use ("Intravilan") that are currently used for agricultural purposes.

The land is shaped as elongated rectangular parcels, typical for agricultural land.

The lengths of the parcels vary between 344 m and 392 m, while the widths of the individual lots range from 16 m to 103 m.

Four of the parcels are adjacent, with a total area of 63,218 sqm and a frontage of approximately 162 m.

The fifth lot, with an area of 20,319 sqm, is separated from the other block by approximately 90 m.

Access to the land is via unpaved agricultural roads located on the northern and southern sides, with the nearest paved road about 600 m away.