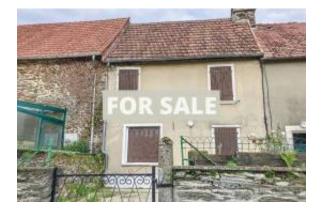

## Location

| Country:     | France       |
|--------------|--------------|
| ZIP code:    | 50180        |
| Posted:      | Nov 05, 2024 |
| Description: |              |

Charming small semi-detached town house. Located in the commune of Lambeaux, in a quiet area, with all shops, schools and transport nearby. Ideal first purchase. On a plot of 300 m2, discover this house composed on the ground floor of a living room with fireplace, a kitchen and a bathroom with toilet.

Upstairs two bedrooms.

Outside, you will find an enclosed courtyard and at the back of the house a garden of 300 m2.

Date of completion of the energy diagnosis: 03/22/2024 Primary energy consumption: D 225 kWh/m2/year Of which greenhouse gas emissions: B 7 kg CO2 /m2/year Estimated amount of annual energy expenditure for standard use: between 910 euros and 1290 euros per year. Average energy prices indexed for the year 2021 (subscriptions included).

Apologies for the For Sale overlay on the images, this particular agent is in a very competitive sector and wishes to protect their images from being copied. If you want to see clean images of this listing simply Make an Enquiry and we will respond.