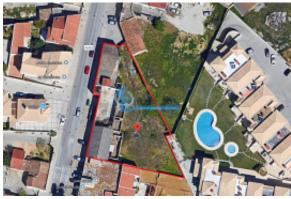

## Listing details

| Property for: | Sale          |
|---------------|---------------|
| Price:        | EUR 1,000,000 |

| Location                                                                                |              |  |
|-----------------------------------------------------------------------------------------|--------------|--|
| Country:                                                                                | Portugal     |  |
| State/Region/Province:                                                                  | Faro         |  |
| City:                                                                                   | Albufeira    |  |
| Posted:                                                                                 | Nov 14, 2024 |  |
| Description:                                                                            |              |  |
| Plot of urban land with 1843m <sup>2</sup> located in a very central area of Ferreiras. |              |  |

It has already had a project approved for the construction of 11 T2 apartments, 2 T3 apartments, 5 shops and 20 parking lots, which needs to be reassessed.

Total construction area 2931.74m<sup>2</sup>.