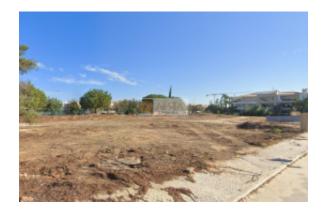

Location

Country: Portugal
State/Region/Province: Faro
City: Lagos

Posted: Nov 21, 2024

Description:

Fantastic building plot for a single-family house with 2 floors and a basement, with a construction capacity of up to 200sqm and a total land area of 1,196sqm, located in an area of excellence in the city of Lagos, approximately 1km from Praia do Canavial, as well as Porto de Mós Beach.