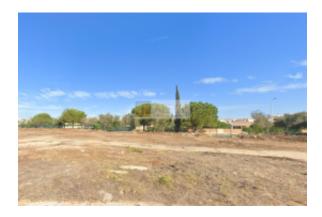

Location

Country: Portugal
State/Region/Province: Faro
City: Lagos

Posted: Nov 21, 2024

Description:

Fantastic building plot for a single-family house with 2 floors and a basement, with a construction capacity of up to 200sqm and a total land area of 1,193sqm, located in an area of excellence in the city of Lagos, approximately 1km from Praia do Canavial, as well as Porto de Mós Beach.