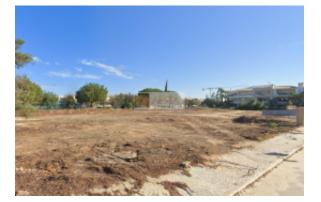

Fantastic building plot for a single-family house with 2 floors and a basement, with a construction capacity of up to 200sqm and a total land area of 1,200sqm, located in an area of excellence in the city of Lagos, approximately 1km from Praia do Canavial, as well as Porto de Mós Beach.

Excellent investment opportunity. - REF: A101094