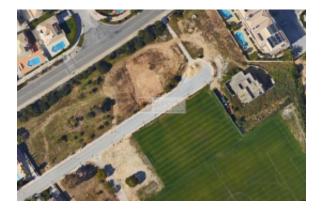

Fantastic building plot for a single-family house with 2 floors and a basement, with a construction capacity of up to 200sqm and a total land area of 1,101sqm, located in an area of excellence in the city of Lagos, approximately 1km from Praia do Canavial, as well as Porto de Mós Beach.

Excellent investment opportunity. - REF: A101095