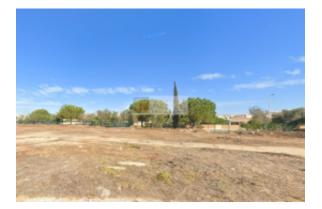

Fantastic building plot for a single-family house with 2 floors and a basement, with a construction capacity of up to 200sqm and a total land area of 1,764sqm, located in an area of excellence in the city of Lagos, approximately 1km from Praia do Canavial, as well as Porto de Mós Beach.

Excellent investment opportunity. - REF: A101098

#### Common

| Finished sq. ft.: | 200 sq m  |
|-------------------|-----------|
| Lot Size:         | 1764 sq m |