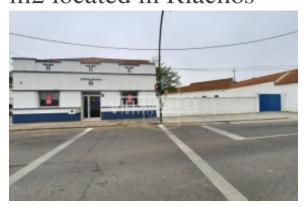

# Bank building for services with 120 m2 on a plot of 538 m2 located in Riachos

#### Location

Country: Portugal
State/Region/Province: Santarém
City: Torres Novas
Address: Riachos
Posted: Nov 23, 2024

Description:

Bank building for services with 120 m2 inserted in a plot of 538 m2 located in Riachos. in an area of great road and pedestrian movement and in the proximity of the town centre, with quick access to the A23 junction and the centre of Torres Novas.

This space consists of the main building, consisting of a large entrance area, meeting room and side area for circulation.

At the rear, there are the sanitary facilities, a pantry and on the upper floor, two divisions and a storage space.

Separated from the main building, with access from the outside through a gate that allows vehicles to enter, there is a building warehouse consisting of two large spaces, a toilet and a changing room.