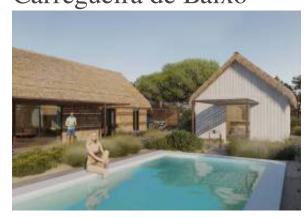

#### Location

Country: Portugal
State/Region/Province: Faro
City: Portimão
Address: Portimão
Posted: Nov 22, 2024

Description:

Plot of land for housing construction up to 173.2m2, having a global area of 433m2.

The Lote de terreno para construção de moradia até 173,2m2, tendo uma area global de 433m2. beaches of Pego and Carvalhal are 10 km away.

Investing in this project is to enjoy several benefits: privacy and security of a private condominium, close to the best beaches in the area and with a strong potential for enhancement. - REF: BRLT27 - REF: 03-BRLT27