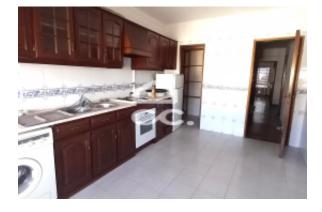

# Apartment Beja Conservatória

## Location

| Country:               | Portugal                                  |
|------------------------|-------------------------------------------|
| State/Region/Province: | Beja                                      |
| City:                  | Beja                                      |
| Address:               | Beja (santiago Maior e São João Baptista) |
| Posted:                | Dec 03, 2024                              |
| Description:           |                                           |
| - REF: 333/A/01380     |                                           |
| New:                   | No                                        |
| Built:                 | 1978                                      |
|                        |                                           |

## Common

| Bedrooms:         | 2          |
|-------------------|------------|
| Bathrooms:        | 1          |
| Finished sq. ft.: | 99,78 sq m |