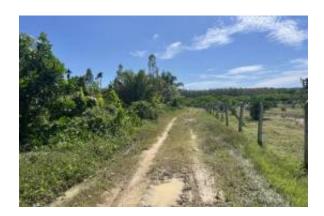

### Location

Country: Thailand
Address: Phang Nga
Posted: Dec 03, 2024

Description:

11.5 rai of land for sale in Thaimueang, Phangnga, featuring flat terrain with some low-lying areas and planted with Leucaena leucocephala. This property comes with a Chanote title deed and offers great potential for development, whether for building private homes or villas for residence or rental, or for agricultural use such as rubber, oil palm, fruit, or organic vegetable farming. The peaceful and natural surroundings make this an ideal location for those seeking tranquility and beauty.