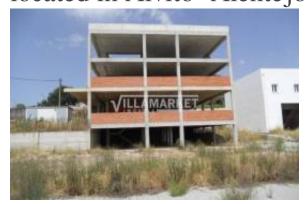

# Plot of urban land with 300 m2 and construction started located in Alvito- Alentejo

#### Location

Country: Portugal State/Region/Province: Beja City: Alvito Address: Alvito

Posted: Dec 09, 2024

Description:

Plot of land (with construction started) for the construction of a building for collective housing, in Sítio do Cural, in Alvito.

Located to the east of the village, in a residential area reasonably served by commerce and services and easy access and circulation. - REF: JFCGD-02027246EE