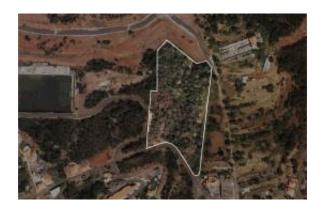

#### Location

Country: Portugal
State/Region/Province: Madeira
City: Santa Cruz
Address: Santa Cruz
Posted: Dec 12, 2024

Description:

Good allotment, in the approval phase (architecture + specialties) located in Santa Cruz, quiet area, great sun exposure, sea views, 5 minutes drive from the Santo da Serra Golf Course. Easy connection to the fast lane. We are a 5-minute drive from Cristiano Ronaldo Airport and 20 minutes from Funchal.

Ideal for investment, thinking about the construction of single-family single-family houses of superior quality. A differentiated housing development will be born in the middle of the green area (the so-called "noble" trees will be safeguarded in a future deforestation of the land) !! ...