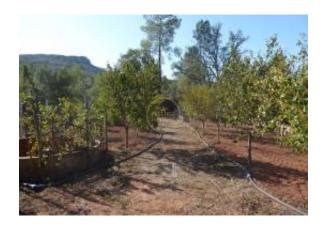

#### Location

Country: Portugal State/Region/Province: Faro City: Loule Address: Alte

Posted: Dec 17, 2024

Description:

rustic land, near Alte, all fenced, with many fruit trees, own borehole, electricity a few meters away. Very fertile land, ideal for growing all kinds of fruits, vegetables.

It has restaurants and primary school a 2-minute drive away.

Ideal for those who want to escape the hustle and bustle of the city and enjoy the best that nature has to offer. Land with borehole, completely fenced, tarmac road to the access to the dirt land to the gate of the property (about 30 meters). If you want to grow your own organic food, you will find the perfect solution here. Because the land is very fertile and organic farming is already practiced and has many fruit trees.