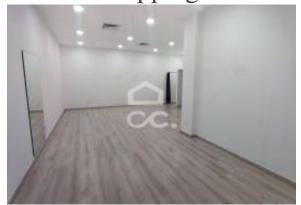

# To rent store with 76m2 of area on the first floor of the Atrium Shopping Center.

#### Location

Country: Portugal State/Region/Province: Leiria

City: Marinha Grande
Address: Marinha Grande
Posted: Dec 16, 2024

Description:

To rent store with 76m2 of area on the first floor of the Atrium Shopping Center, with storefront, located in a busy area. Present your proposal!