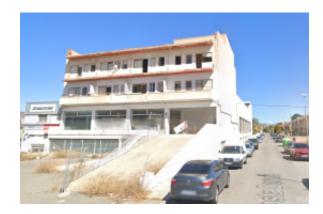

# Complete building for sale in Petrer.

#### Description:

We offer you a complete building with large dimensions and multiple possibilities of use, located in a privileged area at the entrance to Elda from Alicante, surrounded by services and shops such as supermarkets and Burger King.

#### Key features:

- Total surface area of the site: 1,870 m<sup>2</sup>.
- Ground floor: 1,390 m<sup>2</sup>, ideal for commercial or industrial use.
- First floor: 1,360 m<sup>2</sup> of additional space that can be adapted as needed.
- Terrace: 1,000 m<sup>2</sup>, an open space with great potential.
- Two additional floors of 310 m<sup>2</sup> each, with a total of 14 apartments (7 per floor), perfect for residential use or rental.
- The building was refurbished in 2007, including a complete change of structure, ensuring a solid and updated state.