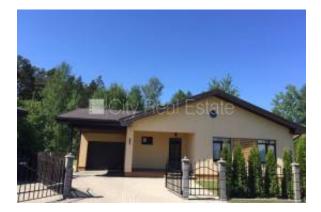

## Location

| Country:     | Latvia         |
|--------------|----------------|
| Address:     | Jasminu street |
| Posted:      | Dec 13, 2024   |
| Description: |                |

Latvia, Rigas district, Jasminu street. Project - Bisulejas, well-maintained greened plot of land, cobbled driveway, territory entrance gates with automatic opening and closing system, garage for one car, territory under protection, studio type apartment, gas heating, bathroom with WC, build in kitchen unit, television, for rent with all in pictures visible equipment, CITY REAL ESTATE ID - 516516