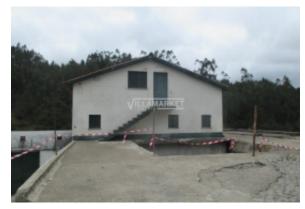

# Banking building consisting of 2 warehouses with 877 m<sup>2</sup> and 1458 m<sup>2</sup> of land located near Alvaiazere

### Location

Country: Portugal
State/Region/Province: Leiria
City: Alvaiazere

Address: Pussos São Pedro Posted: Dec 20, 2024

Description:

Banking building consisting of 2 warehouses with 877 m2 and 1458 m2 of land located near Alvaiazere Located in a rural area, about 6 km from the center of Alvaiázere, where the service and commerce equipment are located, parking is on the public road, has infrastructures.

It is a set of 2 buildings: Building consisting of 2 floors and attic for storage: 1 below ground (semi-underground basement) for olive oil mill and 1 above ground (ground floor) for social and administrative support; Ground floor warehouse for support; Patio at the back with outdoor tanks.