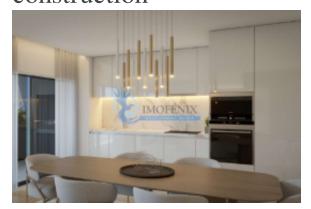

Located on Lot 14 B, consisting of 2 bedrooms, one of the bedrooms en suite, 2 full bathrooms, living dining room with open space kitchen, office with  $13.05\text{m}^2$ , 2 balconies one with  $21.30\text{m}^2$  and the other with  $6.95\text{m}^2$ , and garage with 2 private parking spaces.

Fully equipped kitchen.

Built-in wardrobes with covered interior.

Electric shutters and air conditioning.

Complete solar thermal system.

Churrasqueira Barbecue