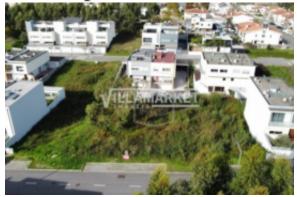

# Plot of urban bank land with 360 m2 located near Maia and

the Airport

#### Location

Country: Portugal State/Region/Province: Porto City: Maia

Address: Castêlo da Maia Posted: Dec 30, 2024

Description:

Land for urban construction with 360m<sup>2</sup>, located in the quiet and well-located parish of Gondim Castelo da Maia.

With an enormous capacity for appreciation, this land offers a construction capacity of 216m<sup>2</sup> of Gross Construction Area (ABC) and 36m<sup>2</sup> of Gross Dependent Area (ABD), being perfect for building the house of your dreams or for a safe real estate investment.