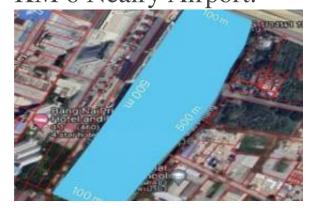

### Location

Country: Thailand
Address: Bangna
Posted: Jan 04, 2025

Description:

Land For Sale: Prime Development Land on Bangna-Trad Road, KM 6

The property is currently leased as a container yard, making it a versatile investment opportunity. It's ideal for office buildings, warehouses, logistics/distribution centers, or residential and commercial developments.

#### Land Detail:

- Land covers 27 rai, 2 ngan, and 42 square wah (totaling 11,042 sq.w.) with an impressive 100-meter frontage and 500-meter depth. The plot is zoned Orange Y.6-3, comes with a Nor. Sor. 4 title deed and a red Garuda stamp, ensuring secure land ownership.