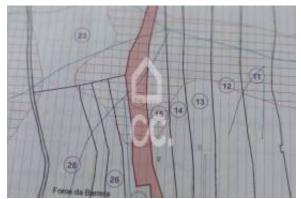

#### Location

Country: Portugal
State/Region/Province: Santarém
City: Torres Novas

Address: Torres Novas (santa Maria, Salvador e Santiago)

Posted: Jan 08, 2025

Description:

Urban Land for Construction located in Caveira - Torres Novas. With a total area of 7,930 m2. Great location, with road front, in the village of Foros da Barreta - Caveira, 4 Kms from the city center of Torres Novas. 1 km from the A23 exit. 40 minutes from Lisbon. Excellent land for the construction of your villa or multifamily house.