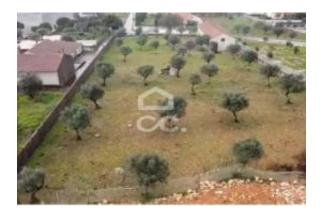

Property for: Sale

Price: EUR 550,000

Location

Country: Portugal State/Region/Province: Leiria City: Leiria

Address: Santa Catarina da Serra e Chainça

Posted: Jan 08, 2025

Description:

Building land with an area of 4,620 m2, located in Fatima. (5 min from the Shrine). Located in Loureira, parish of Santa Catarina da Serra, municipality of Leiria (At the exit of Fatima, five minutes from the Sanctuary)

With access by two roads, at the entrance to Fatima, it is an excellent option for the construction of a hotel or buildings in horizontal property.

Excellent investment in an area of strong urban projection in the village of Fatima. Come and see it. - REF: 235/T/01602