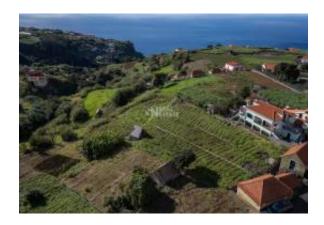

## Land Ponta do Sol Carvalhal

Agent Info

Name: Sunature Real Estate

Company

Name:

Country: Portugal

Experience

since:

Price: EUR 170,000

Location

Country: Portugal
State/Region/Province: Madeira
City: Ponta do Sol
Address: Canhas

Posted: Jan 15, 2025

Description: - REF: 071891

Common

Finished sq. ft.: 1772 sq m Lot Size: 1772 sq m