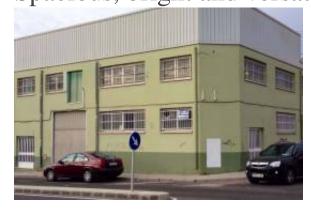

# Industrial warehouse for sale on a two-storey corner – Spacious, bright and versatile

### Location

Country: Spain
State/Region/Province: Valencia
City: Alicante
Address: Elda

Posted: Jan 15, 2025

Description:

Two-storey corner industrial building Spacious, bright and versatile

This two-storey industrial warehouse located on the corner is offered, with excellent natural lighting and multiple possibilities of use. Each floor has an approximate area of 200 m<sup>2</sup> and separate entrances, allowing them to be rented separately if desired.

#### Key features:

- Upper floor: equipped with offices, workers' area and toilets. Divided and functional space, with a roof of metallized rock wool sheets that provides thermal and acoustic insulation.
- Lower floor: it has a loading gate, two separate entrances for people, toilets, an outdoor patio and a chain and compressor ready to start working.
- Internal connection between both floors for greater comfort.
- Excellent corner location, ensuring natural light in all areas.