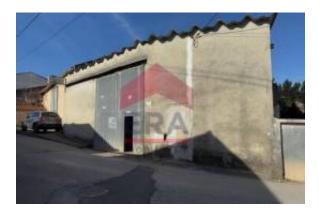

#### Location

Country: Portugal
State/Region/Province: Lisbon
City: Lourinhã
Posted: Jan 15, 2025

Description:

Warehouse with 110m2, with office of approximately 15m2.

With great potential to make a mezzanine as it has a high ceiling.

Located in the town of Marteleira, five minutes from the village of Lourinhã and 10 minutes from Torres Vedras and with good access to the A8.

\*The information provided is for informational purposes only and is not binding, and does not replace consultation with the mediator.\*