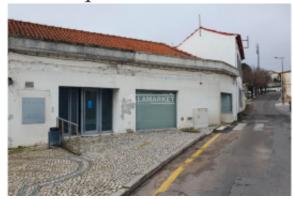

# Stall shop with 220 m2 located in the center of Vila Nova da Barquinha.

#### Location

Country: Portugal State/Region/Province: Santarém

City: Vila Nova da Barquinha Address: Vila Nova da Barquinha

Posted: Jan 20, 2025

Description:

Stall shop with 220 m2 located in the center of Vila Nova da Barquinha.

The space has 220m<sup>2</sup> and is compartmentalized by a hall, large space, living room, sanitary facilities, pantry, storage and interior patio.

NOTE: Only proposals accompanied by financing feasibility will be considered, except for acquisitions without recourse to credit. - REF: JFCGD-02005148CA