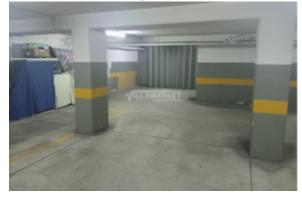

Banca parking space with 19.5m<sup>2</sup> inserted in the basement of a building located in the Center of São Mamede Infesta

#### Description:

Banking parking space with 19.5m<sup>2</sup> inserted in the basement of a building located in the Center of São Mamede Infesta.

It is located in the basement of a 5-storey building, about 1.5km from the Asprela University Campus, has good access and the place is well served by public transport. - REF: JFCGD-02028944JS New: No