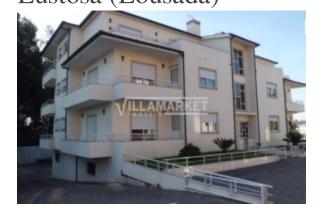

# Banking warehouse for commerce with 292 m2 located in Lustosa (Lousada)

#### Location

Country: Portugal State/Region/Province: Porto City: Lousada

Address: Lustosa e Barrosas (santo Estêvão)

Posted: Jan 21, 2025

Description:

Warehouse for commerce in Lustosa (Lousada), with basement and patio, located in a residential area. The building is located in Lugar das Penas, 300 m from the City Hall and about 7 km from the centre of Santo Tirso and Lousada respectively.

It has a small local business. Good road access that allows quick travel to the EN209 and EN106.

Sufficient outdoor parking.

It consists of a large space, office and two sanitary facilities.

It has a patio. - REF: JFCGD-02027348JS