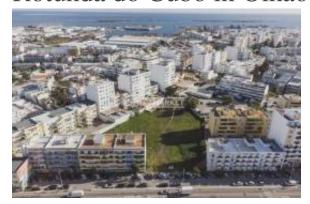

# Urban land with 6430 m2 and approved PIP located next to Rotunda do Cubo in Olhão.

#### Location

Country: Portugal State/Region/Province: Faro City: Olhao Address: Olhão

Posted: Jan 22, 2025

Description:

Urban land located in Olhão, district of Faro.

The land, with approved PIP, has a total area of 6,430 m<sup>2</sup> and a gross construction area of 4,728 m<sup>2</sup>. It is planned to build two multifamily buildings with a swimming pool consisting of two floors below and five above the threshold levels, with a total of 49 dwellings of typologies T1 and T2 and 4 shops on the ground floor facing the EN 125.

The land is located in Olhão between Rotunda do Cubo and Ria Shopping, in a mixed area of housing, commerce and services.

It has a 30-metre front to the E.N.125.

Come and visit this ideal opportunity for a developer or builder. - REF: JFPAR-NOLON148049