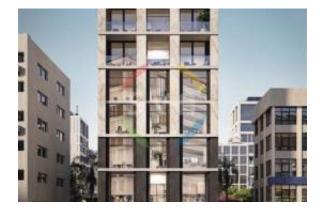

# Location

Country: State/Region/Province: City: Posted: Description: Cyprus Limassol Limassol Jan 28, 2025

Limassol City - Apostolon Petrou and Pavlou, Commercial Office Building For sale. The property is 913 sq.m. on a plot of 527 sq.m., in Commercial, and it has: and it also has 18 parkings (9 Underground, 9 Underground). It's heating is Autonomous with Electricity, Air conditioning, Solar water system, Boiler are also available, it has Alluminum frames with Double glazed windows, energy certificate: A and its floors are Tiles. The property's status is: New development, Under construction, it has Good view. The Commercial Office Building is Bright and it also has the following unique features and advantages: Elevator, Storage. Price: €7.000.000. SVA Estates