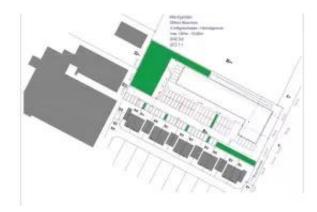

Object code: 16539

Online viewing Remote purchase

1 696 000 € Floor 1-2-3-4

Total area 4405 m2

Object status is available

land plot 4405 (hotel 5050 m2 + underground garage 1390 m2)

Annual income (actual) ~ 38% €

- on a land plot of 4405 m2 it is planned to build a 3-star hotel
- a 4-story hotel with 135 rooms
- underground garage 46 parking spaces
- external parking 32 parking spaces
- total combined area of the hotel and underground parking 6441.08 m2
- there is a preliminary permit for the construction of the hotel

There are applications from Tenants to rent this Hotel!

The amount of investment in construction according to preliminary calculations of the architect approx. = 6.3 million Euros from blocks, with the construction of a prefabricated method - you can save! Preliminary construction permit received! (Bauvoranfrage)