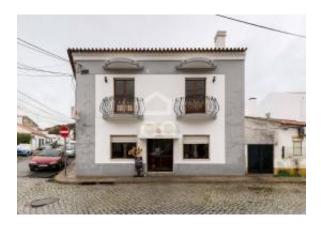

## Listing details

Property for: Sale

Price: EUR 230,000

#### Location

Country: Portugal State/Region/Province: Évora City: Evora

Address: Bacelo e Senhora da Saúde

Posted: Feb 11, 2025

Description:

- REF: 318/N/03531

New: No

#### Common

Bedrooms: 2
Bathrooms: 1

Finished sq. ft.: 134 sq m Lot Size: 109 sq m