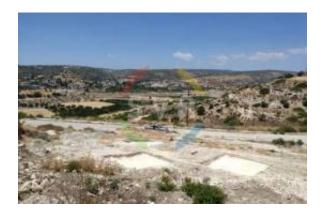

Description:

For sale, Land plot, in Erimi. The Land plot is For development, With building permit, the building factor is 60 and the coverage ratio is 35%, with a maximum building height of 8,3 m.. It is suitable for Residence, in Residential, Price: €265.000, SVA Estates