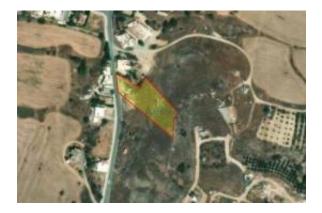

## Location

Country: State/Region/Province: City: Posted: Description: Located in Larnaca. Cyprus Larnaka Larnaca Apr 04, 2025

Residential Land for sale in Ormideia area, Larnaca. Close to all amenities including schools, supermarket, banks, shops, restaurants etc. Just a short drive to the beach. Easy access to Larnaca, Ayia Napa, Protaras, Paralimni motorway. A 15-minute drive to Ayia Napa and a 20-minute drive to Larnaca Town and Larnaca International Airport. Residential Land of 2.862 sqm for sale in Ormideia village in Larnaca District. It has irregular shape and one side of the land abuts onto a registered road. The land falls within residential planning zone H2, having 90% density, 50% coverage with the ability to build up to 2 floors (8.3m). Title Deed available.