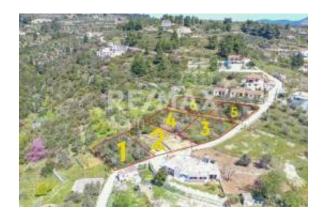

### Location

Country: Greece

Posted: Apr 14, 2025

Description:

RE/MAX Δομή - Ντίνος Αντωνούλης - Κινητό τηλέφωνο : 6944 360 907. Email: ntinos.antonoulis@gmail.com.

in the idyllic island of Alonissos, specifically in Patitiri - the picturesque port and main hub of the island - a unique flat, buildable plot of land with a total surface area of 2,596 sq.m. is offered for sale.

The property boasts an impressive 84-meter frontage and a depth of 51 meters, providing ample space for the development of residences or tourist accommodations, in one of the most beautiful areas of the Sporades. its flat terrain facilitates immediate development, while its location, close to the port, the beach, and all essential amenities, makes it ideal for investment or private use.