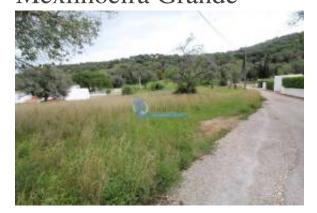

#### Location

Country: Portugal State/Region/Province: Faro City: Portimão

Posted:
Description:

Be dazzled by this incredible investment opportunity in Arão Mexilhoeira Grande.

Apr 21, 2025

With a generous area of 972sqm, this plot offers vast potential to build the home of your dreams.

Situated in a prime location, it has unique features that make it an attractive investment.

Don't miss the opportunity to acquire it and turn it into a true refuge in the south of Portugal.

Total plot area 972sqm

Construction area 194.20sqm

Number of floors: 1 floor

Contact us today and start turning your dreams into reality.

Our company assists in all sectors, such as how to obtain the best exchange rates, account opening and bank loan documentation, carrying out improvement works, etc.