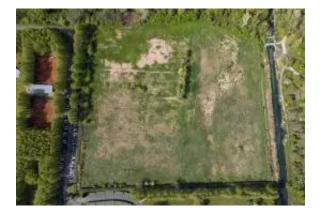

# Hungary. Heviz. Land plot 4.62 ha Land area: 46264

### Location

| Country:                           | Hungary      |  |
|------------------------------------|--------------|--|
| State/Region/Province:             | Zala         |  |
| City:                              | Hévíz        |  |
| Address:                           | Хевиз        |  |
| Posted:                            | Apr 25, 2025 |  |
| Description:                       |              |  |
| Hungary. Heviz. Land plot 4.62 ha  |              |  |
| Land area: 46264 m2                |              |  |
| From Lake Balaton: 7.2 km, 11 min. |              |  |
| From Heviz resort: 0 km, 0 min.    |              |  |
| 2,420,000 €                        |              |  |
| • Income property                  |              |  |
|                                    |              |  |

- Directly in Heviz
- Thermal bath

A plot of land in Heviz with excellent amenities and location is for sale. The plot is also suitable for various investments, such as sports facilities, commercial or industrial real estate.